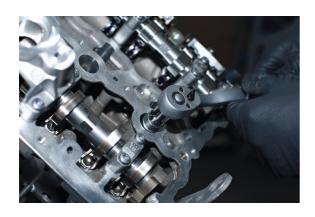

## Spark Plug Socket Set 3/8"D 4pc

A 4 piece Bi-Hex (12pt) universal joint spark plug socket set. Each of the sockets has a ball joint swivel head for improved socket access, ideal for modern engines with limited or difficult plug access. The set includes two extra long sockets (300mm long), designed to reach deep plugs without the need for an extension bar or adaptors. These professional quality 3/8" drive sockets are made from a matt finished chrome vanadium and have rubber inserts for reliable spark plug removal and installation.

## **Additional Information**

- 4 piece set includes; 2 x 14mm 3/8"D sockets (100mm and 300mm) and 2 x 16mm 3/8"D sockets 100mm and 300mm.
- Universal joint, max angular displacement: 50°, ideal for restricted access engines.
- Fitted with rubber inserts to protect and hold the spark plug.
- · Manufactured from chrome vanadium with matt finish.
- Presented in an EVA foam tray (395mm x 100mm) for convenient storage and limiting packaging waste.