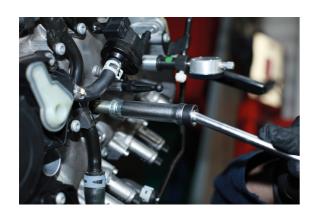

## Spark Plug Socket Set 3/8"D 4pc

A 4 piece Bi-Hex (12pt) universal joint spark plug socket set. Each of the sockets has a ball joint swivel head for improved socket access, ideal for modern engines with limited or difficult plug access. The set includes two extra long sockets (300mm long), designed to reach deep plugs without the need for an extension bar or adaptors. These professional quality 3/8" drive sockets are made from a matt finished chrome vanadium and have rubber inserts for reliable spark plug removal and installation.