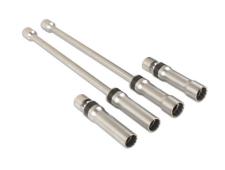

## Spark Plug Socket Set 3/8"D 4pc

A 4 piece Bi-Hex (12pt) universal joint spark plug socket set. Each of the sockets has a ball joint swivel head for improved socket access, ideal for modern engines with limited or difficult plug access. The set includes two extra long sockets (300mm long), designed to reach deep plugs without the need for an extension bar or adaptors. These professional quality 3/8" drive sockets are made from a matt finished chrome vanadium and have rubber inserts for reliable spark plug removal and installation.

## **Additional Information**

- 4 piece set includes; 2 x 14mm 3/8"D sockets (100mm and 300mm) and 2 x 16mm 3/8"D sockets 100mm and 300mm.
- Universal joint, max angular displacement: 50°, ideal for restricted access engines.
- Fitted with rubber inserts to protect and hold the spark plug.
- · Manufactured from chrome vanadium with matt finish.
- Presented in an EVA foam tray (395mm x 100mm) for convenient storage and limiting packaging waste.