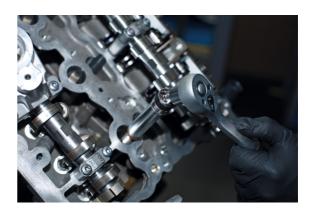

## Spark Plug Socket Set 3/8"D 4pc

A 4 piece Bi-Hex (12pt) universal joint spark plug socket set. Each of the sockets has a ball joint swivel head for improved socket access, ideal for modern engines with limited or difficult plug access. The set includes two extra long sockets (300mm long), designed to reach deep plugs without the need for an extension bar or adaptors. These professional quality 3/8" drive sockets are made from a matt finished chrome vanadium and have rubber inserts for reliable spark plug removal and installation.

## **Additional Information**

- 4 piece set includes; 2 x 14mm 3/8"D sockets (100mm and 300mm) and 2 x 16mm 3/8"D sockets 100mm and 300mm.
- Universal joint, max angular displacement: 50°, ideal for restricted access engines.
- Fitted with rubber inserts to protect and hold the spark plug.
- · Manufactured from chrome vanadium with matt finish.
- Presented in an EVA foam tray (395mm x 100mm) for convenient storage and limiting packaging waste.